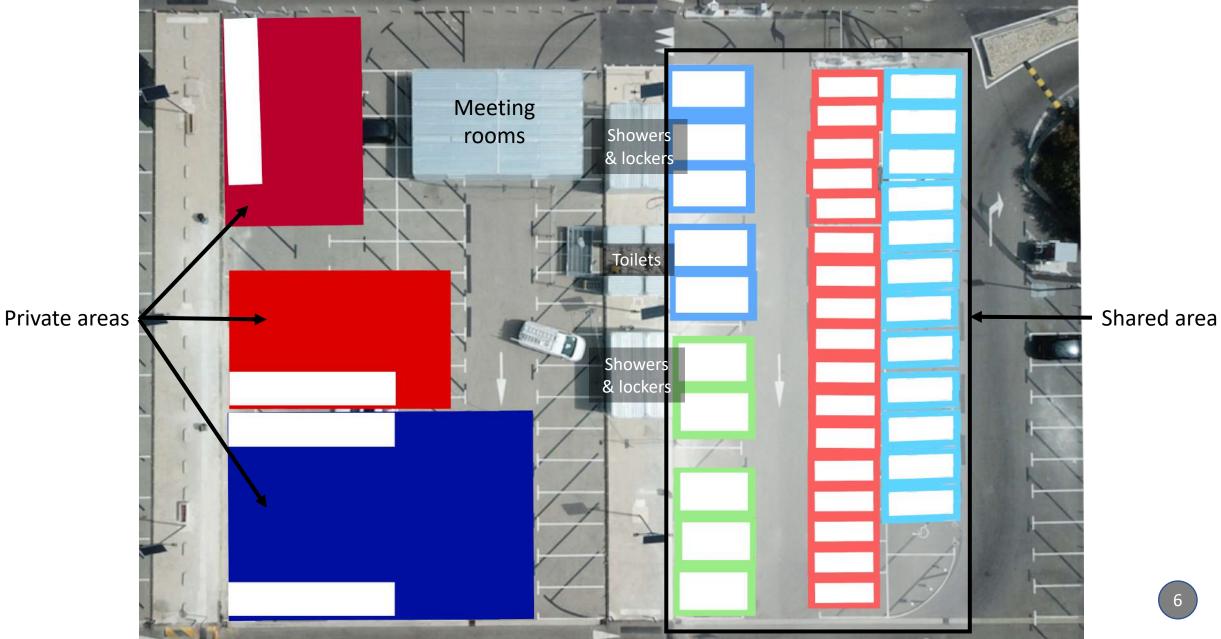

#### **THE SHARED AREA**

You will rent a space shared with other teams at the Olympic Training Center

## PRICES FOR SHARED AREA

|                                                                                     | € / day | If you're coming > 100<br>days / year | INCLUDED IN THE P<br>✓ Place(s) on the share                                                                                                                                                              |
|-------------------------------------------------------------------------------------|---------|---------------------------------------|-----------------------------------------------------------------------------------------------------------------------------------------------------------------------------------------------------------|
| Rib in the harbor                                                                   | 30 €    | 20€                                   | <ul> <li>✓ Locker rooms, showers a</li> <li>✓ Electricity</li> <li>✓ Clear water</li> <li>✓ Slipway</li> <li>✓ Parking place for 1 var trailer / team</li> <li>NOT INCLUDEE</li> <li>IN PRICES</li> </ul> |
| 49er / 49erFX / Nacra 17                                                            | 40 €    | 1                                     |                                                                                                                                                                                                           |
| 470 / Laser Standard / Laser<br>radial / Youth classes (Nacra15,<br>Optimist, 29er) | 30€     | 1                                     |                                                                                                                                                                                                           |
| Kitefoil / IQ Foil                                                                  | 20€     | 1                                     |                                                                                                                                                                                                           |