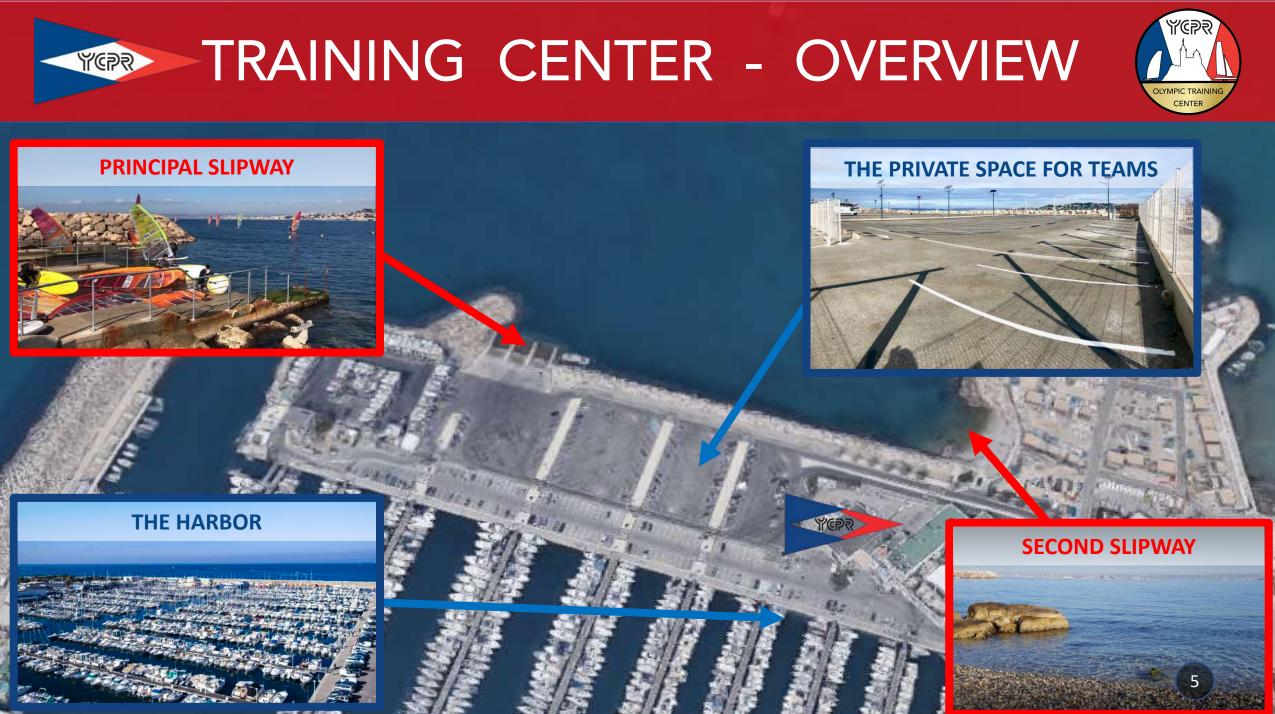

# MARSEILLE

# OLYMPIC TRAINING CENTER



## **SUMMARY**

3

8

9

- The venue
- II. Training center overview
- III. From 2022 to 2024 -Olympic Training Center
- IV. How to book a place ?
- V. Prices for shared area
- VI. Facilities 1. Meeting rooms 2. Marseille

VII. Contact

# Ked S

# OLYMPIC TRAINING CENTER

# THE VENUE



Airport 34km 40 minutes by car

# Olympic marina

3.8 km 8 min by car 10 min by bike 20 min by walk

Train station-

Olympic bay

**WEPR** 











### FROM 2022 to 2024 – OLYMPIC TRAINING CENTER



6





# HOW TO BOOK A PLACE ?



### TO COME WITH CONTAINERS

#### YOUR PRIVATE SPACE

You will have to rent a private space for years because you will put containers and occupy this place from the beginning to the Olympics.

#### **HOW TO PROCEED**

- → Send an email to <u>clara@ycpr.net</u>
- 1. How many containers do you want to bring?
- 2. Which size of private space do you need ?

#### **PAYMENT & CONTRACT**

We will choose together the payment system YCPR and your team will have to sign a contract.

### **TO COME WITHOUT CONTAINERS**

#### **THE SHARED AREA**

You will rent a space shared with other teams at the Olympic Training Center

#### HOW TO PROCEED

- → Send an email to <u>clara@ycpr.net</u> to ask for the request