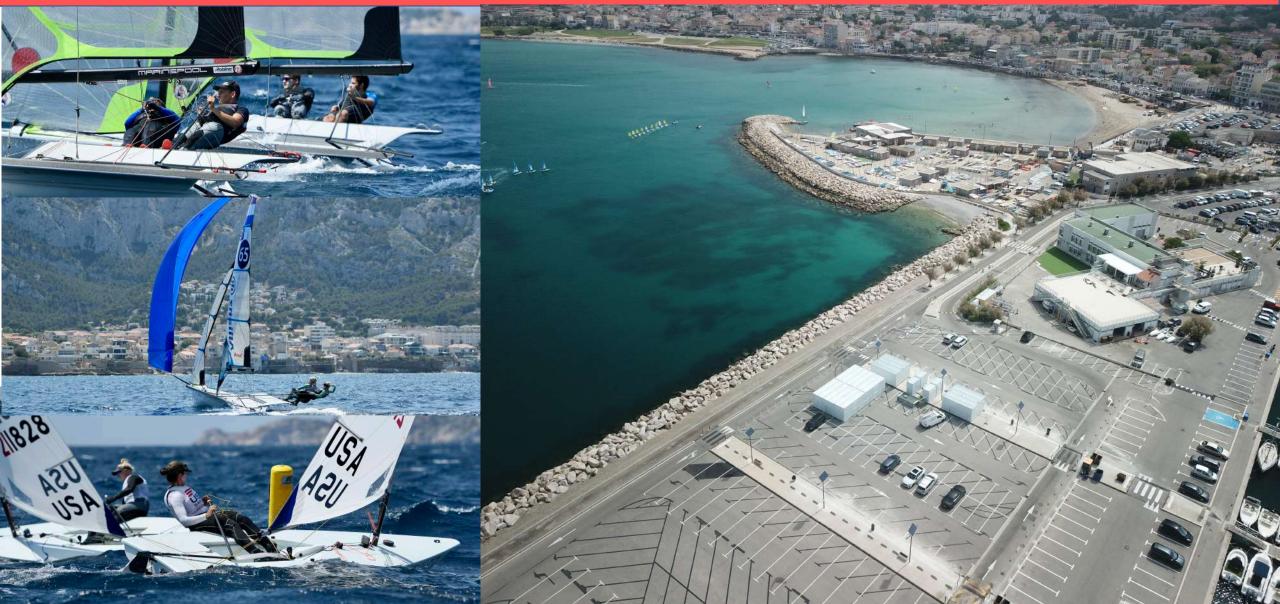

# THE VENUE

Airport 34km 40 minutes by car

# Olympic marina

3.8 km 8 min by car 10 min by bike 20 min by walk

Train station-

Olympic bay

**WEPR** 