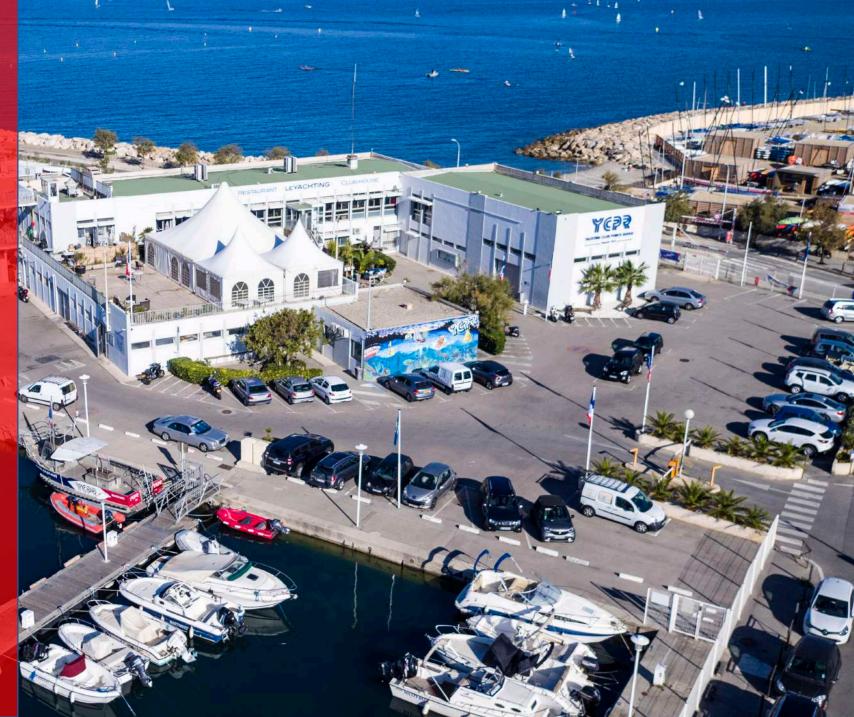

# THE VENUE

Airport 34km 40 minutes by car

# Olympic marina

3.8 km 8 min by car 10 min by bike 20 min by walk

Train station-

Olympic bay

**WEPR** 