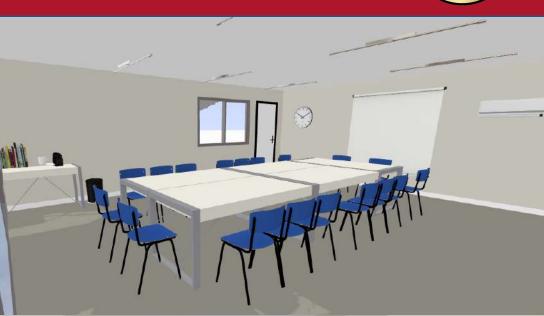

# MEETING ROOMS

#### **2 MEETING ROOMS OF 45 SQUARE METERS**

- ✓ Electricity
- ✓ Wifi
- ✓ Chairs
- ✓ Tables
- ✓ Video projector

- ✓ White board
- ✓ Coffee machine
- ✓ Clock
- ✓ Coat rack

| MEETING ROOM | SIZE | € / DAY | € / WEEK | € / MONTH |
|--------------|------|---------|----------|-----------|
| N°1          | 45m2 | 65€     | 390€     | 1 560 €   |
| N°2          | 45m2 | 65€     | 390€     | 1560€     |