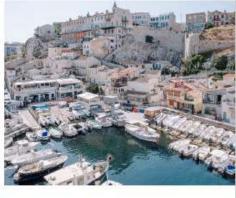

#### THE « VALLON DES AUFFES »

This small fishing port is a well-kept secret of the people of Marseille. This tiny village is built into a cliff, and descends all the way until it is wedged against a bridge below the road.

The port is lined with colorful houses, small boats, and good places to eat. The sunset behind the arches of the bridge must be fabulous if you have the opportunity to get there in the evening. Behind the houses you can enjoy a lovely view of the sea, and on the other side, passing under the bridge, a small nautical activity center and a bar.